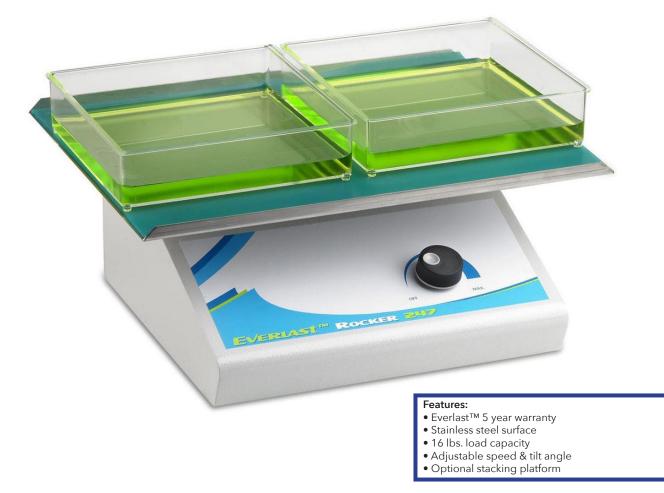

## **Everlast 2D Rocker w/ Flat Mat**

With an unprecedented 5 year limited warranty, our Everlast 2D Rocker is built to last. Twenty four hours a day, seven days a week... No problem! The powerful motor and heavy-duty drive system remain reliable and consistent, even under constant usage in a cold room (min. 0°C) or incubator (max. 65°C).

The rocking speed and tilt angle can easily be adjusted to vary between gentle and aggressive agitation. Both the standard platform and the (optional) stacking platform are constructed of stainless steel, preventing against any rusting or corrosion. The Everlast is designed to provide years or uninterrupted service.

| Technical Data: |                                         |
|-----------------|-----------------------------------------|
| Speed range:    | 3 to 80 rpm                             |
| Tilt angle:     | 0 to 20° (user adjustable)              |
| Platform size:  | 16 x 12 in. (40.5 x 30 cm)              |
| Dimensions:     | 16 x 13 x 6 in. (40.5 x 33 x 15.25 cm.) |
| Load capacity:  | 12 lbs. (4.45 kg)                       |
| Operating temp: | 0°C to +65°C                            |
| Weight:         | 20 lbs. (9 kg)                          |