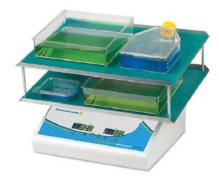

Everlast 2D Rocker shown w/ ES59451-STACK

| Cat. No.      | Description                                     |
|---------------|-------------------------------------------------|
| ES59451       | Everlast 2D Rocker with flat mat, 115V          |
| ES59451-STACK | Stacking platform with flat mat, 3.5" clearance |